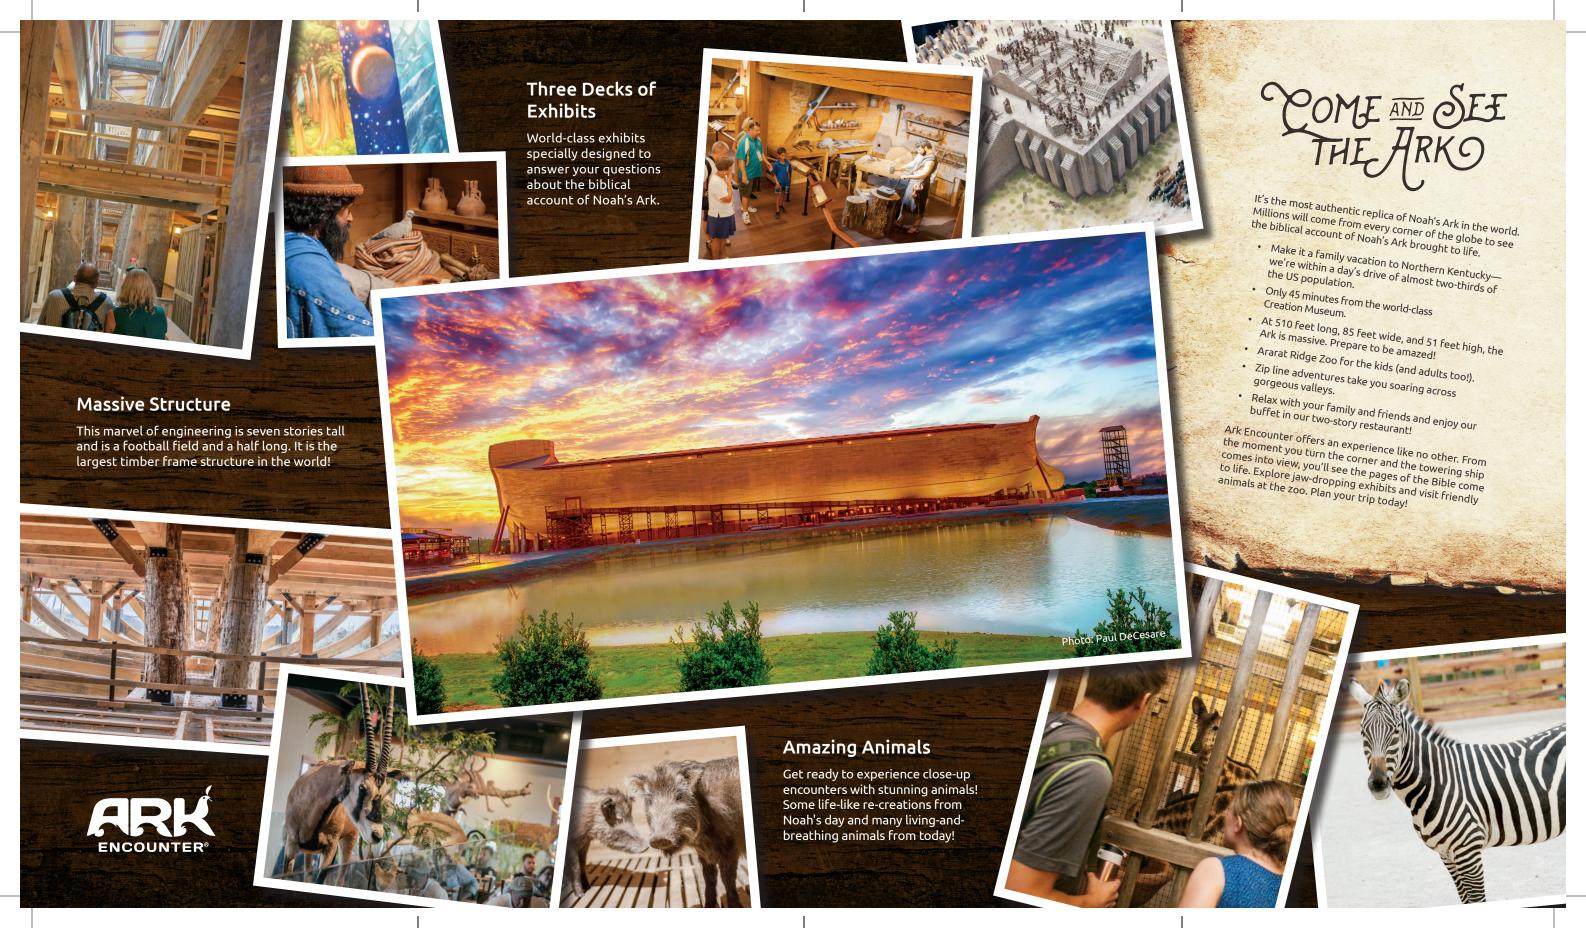

## **Other Great Area Attractions**

- Creation Museum (The Ark's sister attraction)
- Newport Aquarium
- Kentucky Horse Park
- National Museum of the United States Air Force
- · Cincinnati Zoo & **Botanical Gardens**

| Prices                                                            | ARK<br>ENCOUNTER | CREATION<br>MUSEUM | сомво | 7-DAY<br>UNLIMITED |
|-------------------------------------------------------------------|------------------|--------------------|-------|--------------------|
| Adult (13–59) Senior (60 & up) Children (5–12) Children (under 5) | \$40             | \$30               | \$60  | \$99               |
|                                                                   | \$31             | \$24               | \$45  | \$99               |
|                                                                   | \$28             | \$16               | \$34  | \$99               |
|                                                                   | FREE             | FREE               | FREE  | FREE               |